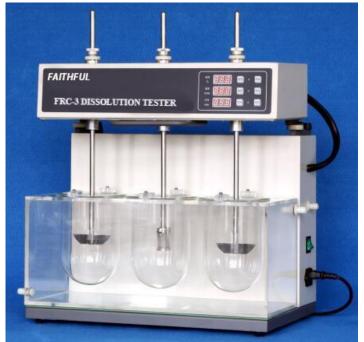

# RC-3 DISSOLUTION TESTER

•RC series of instruments are used for detecting velocity and extent of pharmic dissolution from tablet, capsule etc in prescriptive menstruum.

### **Features**

- It has three vessels and three poles arranged on one line.
- The head part of the instrument can be artificially turned over smoothly and flexibly.
- The basket units and paddle units are made of imported stainless steel (SUS316L).
- The magnetism-pumped circular water current can heat the system evenly, and the bath liquid can achieve an equal temperature.
- A MPU is used in dissolution tester to automatically control the temperature, rotational speed and time, and the parameters can be preset at any time.
- It can be operated conveniently by keystroke. The measurement result is displayed by LED. The preset and real data can be displayed alternately in time.
- Automation: auto-test, auto-diagnose, auto-alarm.

## **Specifications**

 Speed range  $(20\sim 200) \text{ rpm}$  Speed accuracy  $\pm 2$ rpm ambient to +45.0°C • Temperature Stability ±0.3℃ •Temperature range • Preset timing nine points  $(5\sim 900) \min$ • Time accuracy  $\pm 0.3\%$ • Paddle radial run-out  $\pm 0.5$ mm •Basket radial run-out  $\pm 1.0$ mm •Power 220V/50Hz/600W or 110V/60Hz/600W  $(51\times30\times48)$ cm Dimension