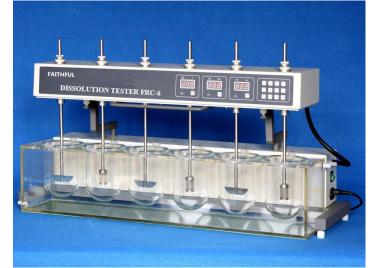

# RC-6 DISSOLUTION TESTER

•RC series of instruments are used for detecting velocity and extent of pharmic dissolution from tablet, capsule etc in prescriptive menstruum.

### **Features**

- It has six vessels and six poles, arranged on one line.
- •The head part of the instrument can be artificially turned over smoothly and flexibly.
- The basket units and paddle units are made of imported stainless steel (SUS316L).

- •A MPU is used in dissolution tester to automatically control the temperature, rotational speed and time, and the parameters can be preset at any time.
- •It can be operated conveniently by keystroke. The measurement result is displayed by LED. The preset and real data can be displayed alternately in time.
- Automation: auto-test, auto-diagnose, auto-alarm.
- •It can test by self and alarm automatically. The dissolution parameters of Chinese codex are stored in and can be taken out at anytime.
- Time can be preset at many points. The beeper sounds automatically to any point, and then the tester automatically runs to the next one.