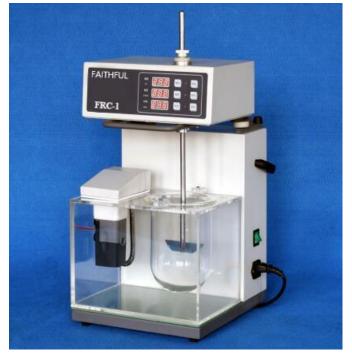

#### **DISSOLUTION TESTER** RC-1

•RC series of instruments are used for detecting velocity and extent of pharmic dissolution from tablet, capsule etc in prescriptive menstruum.

### Features

- It has one vessels and one poles arranged on one line.
- The head part of the instrument can be artificially turned over smoothly and flexibly.
- The basket units and paddle units are made of imported stainless steel (SUS316L).
- The magnetism-pumped circular water current can heat the system evenly, and the bath liquid can achieve an equal temperature.
- A MPU is used in dissolution tester to automatically control the temperature, rotational speed and time, and the parameters can be preset at any time.
- It can be operated conveniently by keystroke. The measurement result is displayed by LED. The preset and real data can be displayed alternately in time.
- Automation: auto-test, auto-diagnose, auto-alarm.

# **Specifications**

| •Speed r               | ange               | (20~200) rpm       | <ul> <li>Speed accuracy</li> </ul> | ±2rpm                       |
|------------------------|--------------------|--------------------|------------------------------------|-----------------------------|
| •Temper                | ature range        | ambient to +45.0 ℃ | •Temperature Stability             | $\pm 0.3^{\circ}\mathrm{C}$ |
| • Preset               | timing nine points | (5~900) min        | •Time accuracy                     | $\pm 0.3\%$                 |
| •Paddle radial run-out |                    | ±0.5mm             | ●Basket radial run-out             | $\pm 1.0$ mm                |
| •Power                 | 220V/50Hz/600W     | or 110V/60Hz/600W  | •Dimension (26>                    | ×30×48)cm                   |