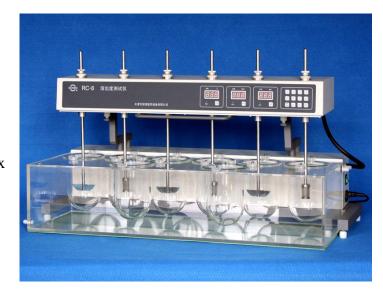

# RC-6 DISSOLUTION TESTER

•RC series of instruments are used for detecting velocity and extent of pharmic dissolution from tablet, capsule etc in prescriptive menstruum.

## Applicable standards

- •National standard (Chinese codex) /2015
- •Industry Standard (Dissolution tester)

### **Features**

- It has six vessels and six poles, arranged on one line.
- •The head part of the instrument can be artificially turned over smoothly and flexibly.
- The basket units and paddle units are made of imported stainless steel (SUS316L).

- •A MPU is used in dissolution tester to automatically control the temperature, rotational speed and time, and the parameters can be preset at any time.
- •It can be operated conveniently by keystroke. The measurement result is displayed by LED. The preset and real data can be displayed alternately in time.
- Automation: auto-test, auto-diagnose, auto-alarm.
- •It can test by self and alarm automatically. The dissolution parameters of Chinese codex are stored in and can be taken out at anytime.
- Time can be preset at many points. The beeper sounds automatically to any point, and then the tester automatically runs to the next one.

# **Specifications**

| •Speed range                | $(20 \sim 200) \text{ rpm}$   | <ul><li>Speed accuracy</li></ul>           | ±2 rpm               |
|-----------------------------|-------------------------------|--------------------------------------------|----------------------|
| •Temperature range          | ambient to +45.0 $^{\circ}$ C | •Temperature Stability                     | ±0.3 ℃               |
| • Preset timing nine points | (1∼999) min                   | •Time accuracy                             | ±0.3 %               |
| ●Paddle radial run-out      | ±0.5 mm                       | <ul> <li>●Basket radial run-out</li> </ul> | $\pm 1.0 \text{ mm}$ |
| •Power 220V/50Hz/1200V      | W or 110V/60Hz/1200W          | ●Dimension (96×                            | 32×48) cm            |